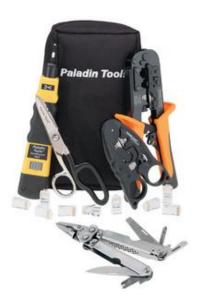

## **Description**

This kit is the perfect solution for the new data installer. It includes all of the standard tools required for basic jobs and the PowerPlay<sup>™</sup> PT-510 multi-tool for those unexpected needs.

#### Kit Contains:

| Description                                                            | Part number |
|------------------------------------------------------------------------|-------------|
| All-in-One Data & Phone Tool (WE/SS-style)                             | 1556        |
| Data SureStrip <sup>™</sup>                                            | 1116        |
| SurePunch <sup>®</sup> Handle                                          | 3570        |
| 110 Blade for SurePunch <sup>®</sup> & SurePunch <sup>®</sup> Pro PDTs | 4572        |
| PowerPlay <sup>®</sup> PT-510                                          | 6500        |
| RJ45 WE/SS 8P8C Modular Plugs(Cat5e, Cat5) - 10 pack                   | 9546        |

### **Features**

- 17 piece kit
- Includes the complete solution for cutting, crimping, and terminating
- All the tools included come in a compact zipper case
- Includes PT-510 PowerPlay